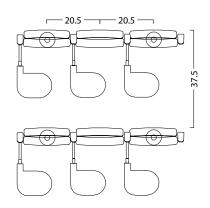

- · Auto Uplift Seat
- Minimum 20.5" on Center Seat Spacing
- Minimum 33.5" Row Spacing
- Flat, Sloped or Tiered Floor Installations
- Straight or Radius Row Configurations

OPTIONS: Tablet Arm, Seat and Row Numbers, Full or Demi Back Panel, Movable Beam, Air Diffuser Pedestal, Storage Dolly

#### Dimensions