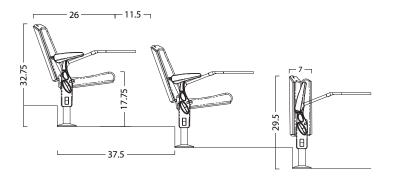

## **SpaceMax**

Design Ascénder

The compact SpaceMax auditorium chair's silent auto uplift mechanism folds it into a narrow envelope just 7" deep, making it an excellent option for lecture halls, auditoriums and arenas where maximizing space is a priority and comfort is a necessity.

- · Auto Uplift Seat
- Minimum 20.5" on Center Seat Spacing
- Minimum 33.5" Row Spacing
- Flat, Sloped or Tiered Floor Installations
- Straight or Radius Row Configurations

OPTIONS: Tablet Arm, Seat and Row Numbers, Full or Demi Back Panel, Movable Beam, Air Diffuser Pedestal, Storage Dolly

#### Dimensions