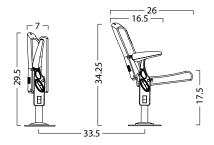

ns**

## **SpaceMax**

Design Ascénder

The compact SpaceMax auditorium chair's silent auto uplift mechanism folds it into a narrow envelope just 7" deep, making it an excellent option for lecture halls, auditoriums and arenas where maximizing space is a priority and comfort is a necessity.

- · Auto Uplift Seat
- Minimum 20.5" on Center Seat Spacing
- Minimum 33.5" Row Spacing
- Flat, Sloped or Tiered Floor Installations
- Straight or Radius Row Configurations

OPTIONS: Tablet Arm, Seat and Row Numbers, Full or Demi Back Panel, Movable Beam, Air Diffuser Pedestal, Storage Dolly

### FINISHES:

Seat and Back: Fabric or Leather

Armrests: Poly or Wood

Back Panel: Upholstery, Poly or Wood; Epoxy Coated Steel Demi Protector

Tablet Arm: Poly or Wood

FRAME: Silver or Black

#### Dimensions