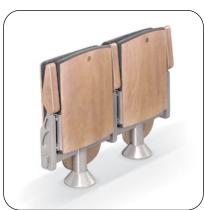

## **SpaceMax**

Design Ascénder

The compact SpaceMax auditorium chair's silent auto uplift mechanism folds it into a narrow envelope just 7" deep, making it an excellent option for lecture halls, auditoriums and arenas where maximizing space is a priority and comfort is a necessity.

- · Auto Uplift Seat
- Minimum 20.5" on Center Seat Spacing
- Minimum 33.5" Row Spacing
- Flat, Sloped or Tiered Floor Installations
- Straight or Radius Row Configurations

OPTIONS: Tablet Arm, Seat and Row Numbers, Full or Demi Back Panel, Movable Beam, Air Diffuser Pedestal, Storage Dolly