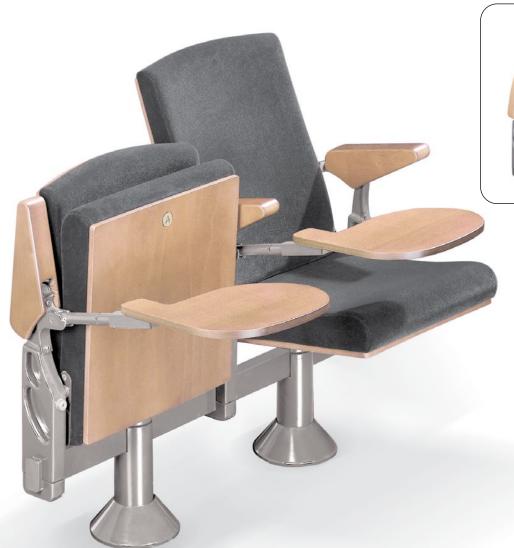

- · Auto Uplift Seat
- Minimum 20.5" on Center Seat Spacing
- Minimum 33.5" Row Spacing
- Flat, Sloped or Tiered Floor Installations
- Straight or Radius Row Configurations

OPTIONS: Tablet Arm, Seat and Row Numbers, Full or Demi Back Panel, Movable Beam, Air Diffuser Pedestal, Storage Dolly

### FINISHES:

Seat and Back: Fabric or Leather

Armrests: Poly or Wood

Back Panel: Upholstery, Poly or Wood; Epoxy Coated Steel Demi Protector

Tablet Arm: Poly or Wood

FRAME: Silver or Black