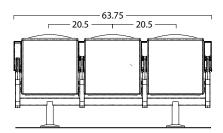

- · Auto Uplift Seat
- Minimum 20.5" on Center Seat Spacing
- Minimum 33.5" Row Spacing
- Flat, Sloped or Tiered Floor Installations
- Straight or Radius Row Configurations

OPTIONS: Tablet Arm, Seat and Row Numbers, Full or Demi Back Panel, Movable Beam, Air Diffuser Pedestal, Storage Dolly

#### Dimensions