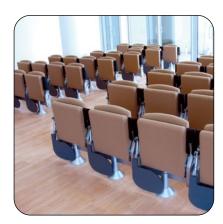

## **SpaceMax**

Design Ascénder

The compact SpaceMax auditorium chair's silent auto uplift mechanism folds it into a narrow envelope just 7" deep, making it an excellent option for lecture halls, auditoriums and arenas where maximizing space is a priority and comfort is a necessity.

- · Auto Uplift Seat
- Minimum 20.5" on Center Seat Spacing
- Minimum 33.5" Row Spacing
- Flat, Sloped or Tiered Floor Installations
- Straight or Radius Row Configurations

OPTIONS: Tablet Arm, Seat and Row Numbers, Full or Demi Back Panel, Movable Beam, Air Diffuser Pedestal, Storage Dolly